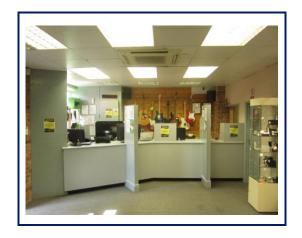

#### THE PROPERTY:

Retail Shop fronting on to Church Way.

Rear Storage Area, Cloakroom/wc.

Access to the Rear. Pedestrian access on to Church Street.