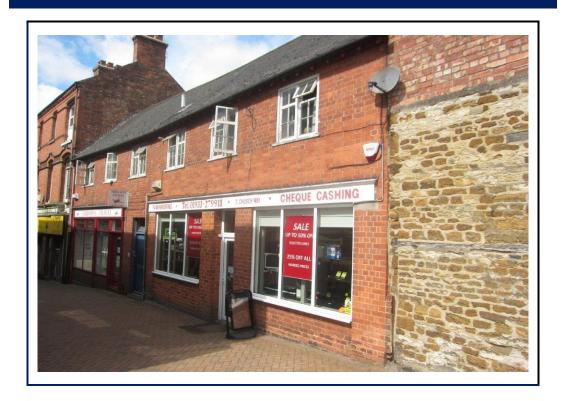

# TOWN CENTRE LOCK-UP SHOP UNIT

NIA 86.98 sq m (936 sq ft) approx

# 5 CHURCH WAY WELLINGBOROUGH NORTHANTS NN8 4HJ

## FOR SALE – FREEHOLD £125,000 Subject to Contract

The property is located in Church Way which is a pedestrian throughway from High Street to Orient Way in Wellingborough town centre. The property itself is of solid brick construction with modern shop fronts, double fronted and flying freehold over to the front of the premises. To the rear there is a storage area with single pitched roof and metal profile sheet cladding covering, with walls being brick and blockwork with solid concrete floor. The property provides good retail space to the front and storage space to the rear with a modern shop front fit-out, air conditioning, carpets and security shutters. To the rear 3 metre eaves providing excellent storage space.